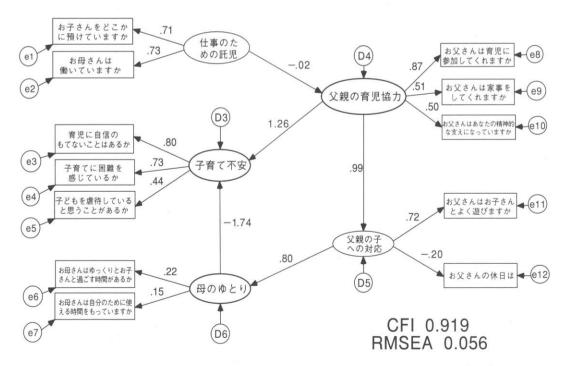

図2は「母親の育児への自信」(0.80),「育児への困難感」(0.73),「子どもへの虐待感」(0.44)から抽出した因子を「子育て不安」と命名すると,「父親の育児協力」(1.26),「母親のゆとり」(-1.74)によって規定されることを示している。また,「母親のゆとり」は「父親の子どもへの対応」によって規定されることを示している (0.80)。このモデルはCFIは0.919, NFI, 0.917, RMSEAは0.056であり,CFI, NFIとも0.9を超しており、RMSEAもわずかに0.05を超える程度であり、当てはまりのよいモデルと考えられる (CN=6,825)。

これら2つのモデルから,子育て不安は,① 父親の育児協力,②他の子どもの親との人間関 係のストレス、③子育て支援サービスの利用(保育サービスの影響が大きい)、④獲得している地域の子育て関連情報の量、⑤母のゆとりによって規定されることがわかる。