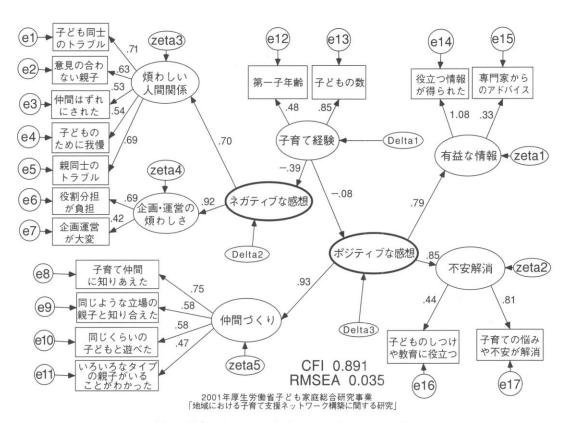

#### 3) 子育てグループ活動で生じる問題

自助的子育てグループ活動は、育児不安解消に向けた特効薬として考えられ、従来より幾多の取り組みがなされている。2001年の厚生労働科学研究子ども家庭総合研究事業「地域における子育て支援ネットワーク構築に関する研究」で行った調査を用いて、共分散構造分析を行った結果を示すと、図3のとおりである。グループに参加した感想から「煩わしい人間関係」「企画運営の煩わしさ」などの「ネガティブな感想」が抽出され、一方、「仲間づくり」「不安解消」「有益な情報」などの「ポジティブな感想」が抽出される。「ネガティブな感想」は「子育ての経験」と関係し、子育て経験の浅い母親で大きくなる。「ポジティブな感想」は仲間づくりができ、子育ての不安が解消され、有益な

2000年度幼児健康度調査

図2 子育て不安規定要因(2)

図3 子育てサークルにおけるメリット, デメリット

情報が得られるというグループ活動のメリットであり、「ネガティブな感想」は人間関係や企画運営の煩わしさであり、とくに子育て経験の浅い母親でストレスが大きいことを示している。

このモデルはCFI, 0.891, NFI, 0.823, RMSEA, 0.035であり, 適合性のよいモデルと考えられる (N=1028)。