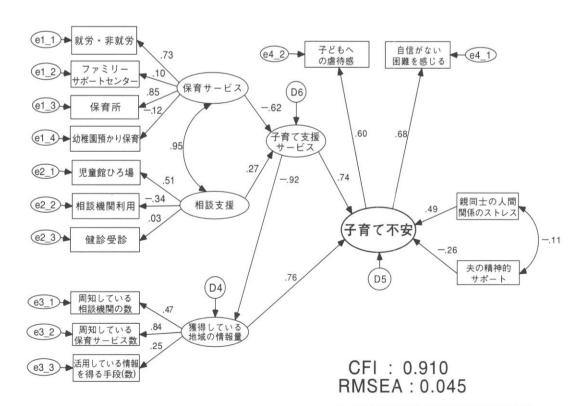

#### 2) 子育で不安を規定する要因

子育て不安を規定する要因を共分散構造分析により解析した結果を2つ示す。一つは大正大学大学院実践分析研究の結果を用いたものである(図1)。もう一つは幼児健康度調査の結果から同様に共分散構造分析により求めたものである(図2)。図1は、「子どものへの虐待感」(0.60)「子育てに自信がない、困難を感じる」(0.68)から抽出された因子を「子育て不安」と命名すると、「子どもの親同士の人間関係」(0.49)、関連はあまり強くないが、「夫の精神的サポート」(-0.26)によって影響を受ける。また、「子育て支援サービス」の利用の有無(0.74)や「獲得している地域の情報量」(0.76)によって規定される。「子育て支援サービス」の利用は「獲得している地域の情報量」と密接

大正大学大学院実践分析研究(2002年調査)

図1 子育て不安規定要因(1)

な関係があり (-0.92), さらに、利用している「保育サービス」と利用している「相談支援サービス」とは高い相関を示している  $(0.95)^{50}$ 。このモデルは CFI および NFI が 0.9 以上であり、RMSEA は 0.05 を超していないことから、モデルとしての適合性がよいことを示している (N=1001)。示した数値は標準化推定値である。